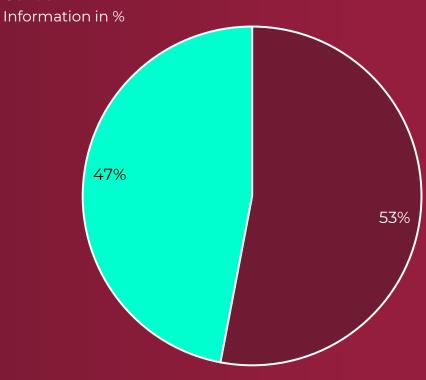

* WITH ADDRESSABLE TV

Linear TV



- All TV devices
- All receiving channels

Smart TV



- All smart TV devices
- All receiving channels

Smart TV connected



- All smart TV devices
- All receiving channels
- Internet-connected

Addressable TV



- Smart TV devices with **HbbTV** function
- DVB reception (S/C/T)
- Internet-connected
- No IPTV or cable SetTopBox
- P7S1 channel portfolio

Addressable TV Spot



- Smart-TV-population with HbbTV 1.5 or 2.0standard, which makes the use of SwitchIn as well as SpotOverlay possible
- P7S1 channel-portfolio

60,6

28,4

21,4



Reach-Potential TV devices (m)









# IN 77% OF THE HOUSEHOLDS THERE ARE LIVING AT LEAST 2 PERSONS

#### Household size

Information in %









# **EVERY AGE GROUP TAKES ADVANTAGE** OF OUR OFFERS





#### Gender



■Men ■Women

## THE MAJORITY GRADUATED AT SECONDARY SCHOOLS AND ARE FULL EMPLOYED







#### THE USERS ARE PURCHASING DECISION-MAKERS







#### CONTACT

#### SevenOne Media GmbH

Medienallee 4 D-85774 Unterföhring Tel. +49 (0) 89/95 07 – 34 69 3 Fax +49 (0) 89/95 07 – 43 99

#### **Sales Region Hamburg**

An der Alster 47 D-20099 Hamburg Tel. +49 (0) 40/44 11 16 – 0 Fax +49 (0) 40/44 11 16 – 66

#### **Sales Region Frankfurt**

Rotfeder-Ring 11 D-60327 Frankfurt/Main Tel. +49 (0) 69/27 40 01 – 0 Fax +49 (0) 69/27 40 01 – 30

#### Sales Region Düsseldorf

Zollhof 11 D-40221 Düsseldorf Tel. +49 (0) 211/4 96 94 – 0 Fax +49 (0) 211/4 96 94 – 20

#### **Sales Region Berlin**

Rungestr. 22 D-10179 Berlin Tel. +49 (0) 30/3 19 88 08-49 81