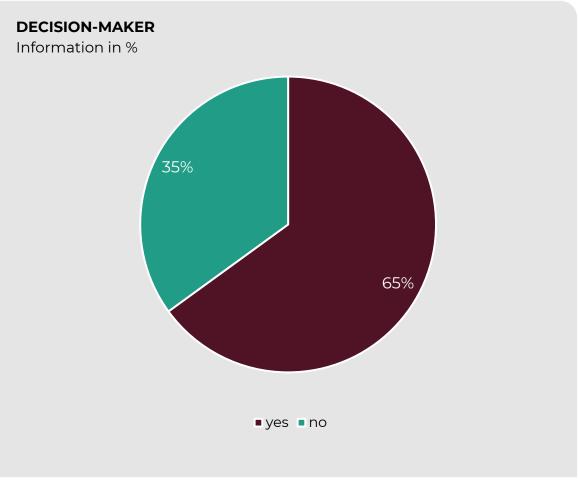

Smart TV connected



- All smart TV devices
- All receiving channels
- Internet-connected

Addressable TV



- Smart TV devices with **HbbTV** function
- DVB reception (S/C/T)
- Internet-connected
- No IPTV or cable SetTopBox
- P7S1 channel portfolio

Addressable TV Spot



- Smart-TV-population with HbbTV 1.5 or 2.0standard, which makes the use of SwitchIn as well as SpotOverlay possible
- P7S1 channel-portfolio

60,6

28,4

21,4



Reach-Potential TV devices (m)









# IN 77% OF THE HOUSEHOLDS THERE ARE LIVING AT LEAST 2 PERSONS

#### Household size

Information in %









# **EVERY AGE GROUP TAKES ADVANTAGE** OF OUR OFFERS





#### Gender



■Men ■Women

## THE MAJORITY GRADUATED AT SECONDARY SCHOOLS AND ARE FULL EMPLOYED







#### THE USERS ARE PURCHASING DECISION-MAKERS







#### CONTACT

#### SevenOne Media GmbH

Medienallee 4 D-85774 Unterföhring Tel. +49 (0) 89/95 07 – 34 69 3 Fax +49 (0) 89/95 07 – 43 99

#### **Sales Region Hamburg**

An der Alster 47 D-20099 Hamburg Tel. +49 (0) 40/44 11 16 – 0 Fax +49 (0) 40/44 11 16 – 66

#### **Sales Region Frankfurt**

Rotfeder-Ring 11 D-60327 Frankfurt/Main Tel. +49 (0) 69/27 40 01 – 0 Fax +49 (0) 69/27 40 01 – 30

#### Sales Region Düsseldorf

Zollhof 11 D-40221 Düsseldorf Tel. +49 (0) 211/4 96 94 – 0 Fax +49 (0) 211/4 96 94 – 20

#### **Sales Region Berlin**

Rungestr. 22 D-10179 Berlin Tel. +49 (0) 30/3 19 88 08-49 81