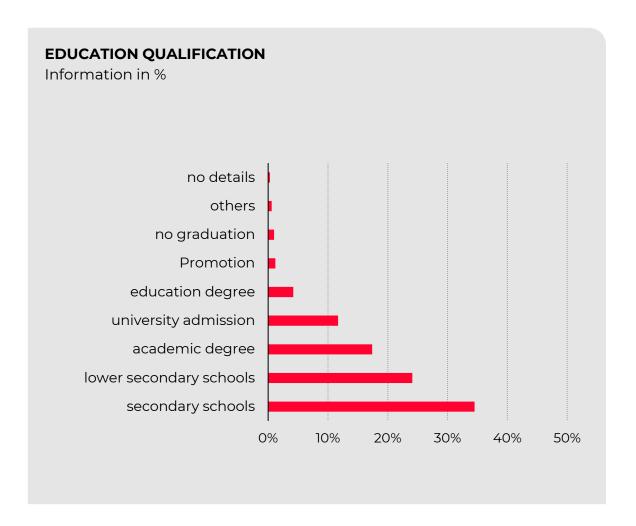

TV



- All smart TV devices
- All receiving channels

Smart TV connected



- All smart TV devices
- All receiving channels
- Internet-connected

Addressable TV



- Smart TV devices with **HbbTV** function
- DVB reception (S/C/T)
- Internet-connected
- No IPTV or cable SetTopBox
- P7S1 channel portfolio

Addressable TV Spot



- Smart-TV-population with HbbTV 1.5 or 2.0standard, which makes the use of SwitchIn as well as SpotOverlay possible
- P7S1 channel-portfolio

60,6

28,4

21,4



Reach-Potential TV devices (m)









# IN 77% OF THE HOUSEHOLDS THERE ARE LIVING AT LEAST 2 PERSONS

#### Household size

Information in %









# **EVERY AGE GROUP TAKES ADVANTAGE** OF OUR OFFERS





#### Gender



■Men ■Women

## THE MAJORITY GRADUATED AT SECONDARY SCHOOLS AND ARE FULL EMPLOYED







#### THE USERS ARE PURCHASING DECISION-MAKERS







#### CONTACT

#### SevenOne Media GmbH

Medienallee 4 D-85774 Unterföhring Tel. +49 (0) 89/95 07 – 34 69 3 Fax +49 (0) 89/95 07 – 43 99

#### **Sales Region Hamburg**

An der Alster 47 D-20099 Hamburg Tel. +49 (0) 40/44 11 16 – 0 Fax +49 (0) 40/44 11 16 – 66

#### **Sales Region Frankfurt**

Rotfeder-Ring 11 D-60327 Frankfurt/Main Tel. +49 (0) 69/27 40 01 – 0 Fax +49 (0) 69/27 40 01 – 30

#### Sales Region Düsseldorf

Zollhof 11 D-40221 Düsseldorf Tel. +49 (0) 211/4 96 94 – 0 Fax +49 (0) 211/4 96 94 – 20

#### **Sales Region Berlin**

Rungestr. 22 D-10179 Berlin Tel. +49 (0) 30/3 19 88 08-49 81