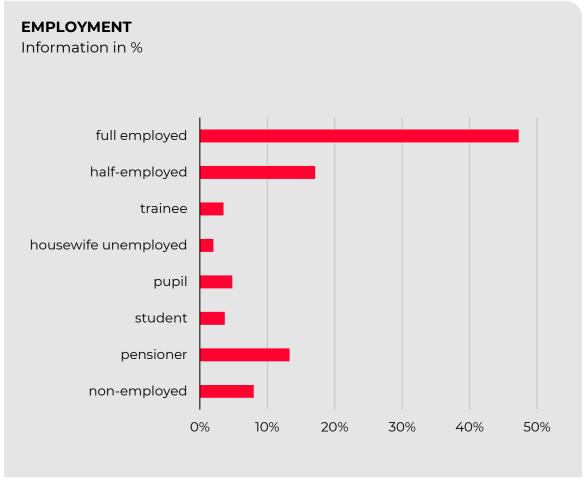

- All smart TV devices
- All receiving channels

Smart TV connected



- All smart TV devices
- All receiving channels
- Internet-connected

Addressable TV



- Smart TV devices with **HbbTV** function
- DVB reception (S/C/T)
- Internet-connected
- No IPTV or cable SetTopBox
- P7S1 channel portfolio

Addressable TV Spot



- Smart-TV-population with HbbTV 1.5 or 2.0standard, which makes the use of SwitchIn as well as SpotOverlay possible
- P7S1 channel-portfolio

60,6

28,4

21,4



Reach-Potential TV devices (m)









# IN 77% OF THE HOUSEHOLDS THERE ARE LIVING AT LEAST 2 PERSONS

#### Household size

Information in %









# **EVERY AGE GROUP TAKES ADVANTAGE** OF OUR OFFERS





#### Gender



■Men ■Women

## THE MAJORITY GRADUATED AT SECONDARY SCHOOLS AND ARE FULL EMPLOYED







#### THE USERS ARE PURCHASING DECISION-MAKERS







#### CONTACT

#### SevenOne Media GmbH

Medienallee 4 D-85774 Unterföhring Tel. +49 (0) 89/95 07 – 34 69 3 Fax +49 (0) 89/95 07 – 43 99

#### **Sales Region Hamburg**

An der Alster 47 D-20099 Hamburg Tel. +49 (0) 40/44 11 16 – 0 Fax +49 (0) 40/44 11 16 – 66

#### **Sales Region Frankfurt**

Rotfeder-Ring 11 D-60327 Frankfurt/Main Tel. +49 (0) 69/27 40 01 – 0 Fax +49 (0) 69/27 40 01 – 30

#### Sales Region Düsseldorf

Zollhof 11 D-40221 Düsseldorf Tel. +49 (0) 211/4 96 94 – 0 Fax +49 (0) 211/4 96 94 – 20

#### **Sales Region Berlin**

Rungestr. 22 D-10179 Berlin Tel. +49 (0) 30/3 19 88 08-49 81