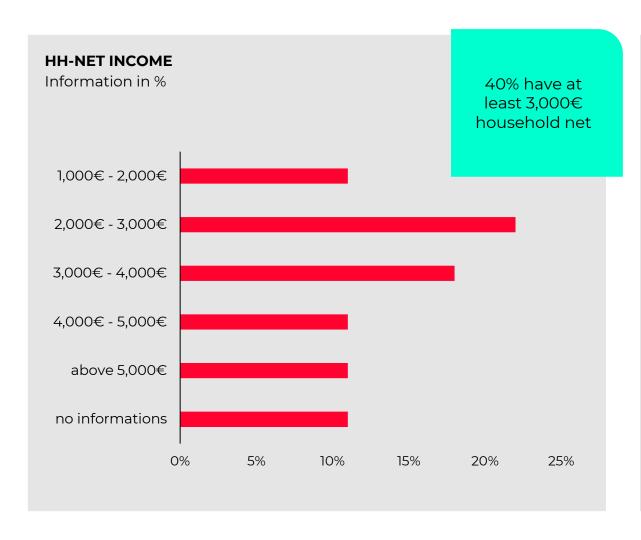

Smart TV connected



- All smart TV devices
- All receiving channels
- Internet-connected

Addressable TV



- Smart TV devices with **HbbTV** function
- DVB reception (S/C/T)
- Internet-connected
- No IPTV or cable SetTopBox
- P7S1 channel portfolio

Addressable TV Spot



- Smart-TV-population with HbbTV 1.5 or 2.0standard, which makes the use of SwitchIn as well as SpotOverlay possible
- P7S1 channel-portfolio

60,6

28,4

21,4



Reach-Potential TV devices (m)









# IN 77% OF THE HOUSEHOLDS THERE ARE LIVING AT LEAST 2 PERSONS

#### Household size

Information in %









# **EVERY AGE GROUP TAKES ADVANTAGE** OF OUR OFFERS





#### Gender



■Men ■Women

## THE MAJORITY GRADUATED AT SECONDARY SCHOOLS AND ARE FULL EMPLOYED







#### THE USERS ARE PURCHASING DECISION-MAKERS







#### CONTACT

#### SevenOne Media GmbH

Medienallee 4 D-85774 Unterföhring Tel. +49 (0) 89/95 07 – 34 69 3 Fax +49 (0) 89/95 07 – 43 99

#### **Sales Region Hamburg**

An der Alster 47 D-20099 Hamburg Tel. +49 (0) 40/44 11 16 – 0 Fax +49 (0) 40/44 11 16 – 66

#### **Sales Region Frankfurt**

Rotfeder-Ring 11 D-60327 Frankfurt/Main Tel. +49 (0) 69/27 40 01 – 0 Fax +49 (0) 69/27 40 01 – 30

#### Sales Region Düsseldorf

Zollhof 11 D-40221 Düsseldorf Tel. +49 (0) 211/4 96 94 – 0 Fax +49 (0) 211/4 96 94 – 20

#### **Sales Region Berlin**

Rungestr. 22 D-10179 Berlin Tel. +49 (0) 30/3 19 88 08-49 81