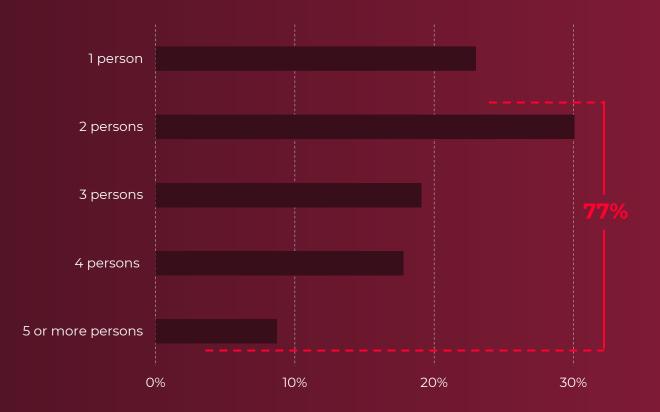

# IN 77% OF THE HOUSEHOLDS THERE ARE LIVING AT LEAST 2 PERSONS

#### Household size

Information in %